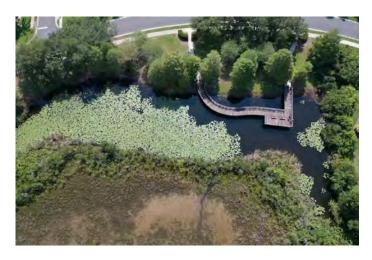

### **SITE:** 7

Condition: Excellent \( \sqrt{Great} \) Good Poor Mixed Condition \( \sqrt{Improving} \)

#### Comments:

Waterway is in great condition. Still minor amounts of algae and nuisance grasses present along the shoreline. Routine maintenance and monitoring will occur here.

**X** Clear Turbid WATER: Tannic ALGAE: Surface Filamentous ★ Subsurface Filamentous Planktonic Cyanobacteria **GRASSES:** N/A X Minimal Moderate Substantial **NUISANCE SPECIES OBSERVED: X**Torpedo Grass Pennywort Babytears Chara Hydrilla Slender Spikerush Other: