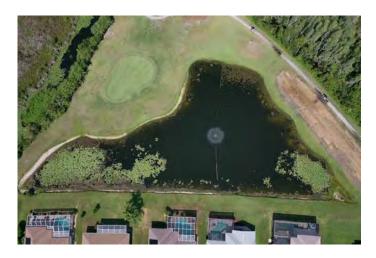

### **SITE:** 22

Condition: Excellent Poor Mixed Condition Great **√**Good ✓Improving

#### Comments:

Water levels are rising and this waterway is starting to look more aesthetically pleasing. Our technicians are focusing on maintaining the buffer along the bank. Nuisance vegetation growth has increased in this pond, but our technicians are doing what they can to keep it under control. This waterway will continue to be closely monitored.

Once water levels rise enough, we are going to complete a treatment by airboat in order to get the interior/areas we usually aren't able to reach.

Turbid WATER: **X** Clear Tannic **X** Subsurface Filamentous **X** Surface Filamentous ALGAE: Planktonic Cyanobacteria **GRASSES:** N/A Minimal X Moderate Substantial **NUISANCE SPECIES OBSERVED: X**Torpedo Grass Pennywort Babytears Chara Hydrilla XSlender Spikerush Other: