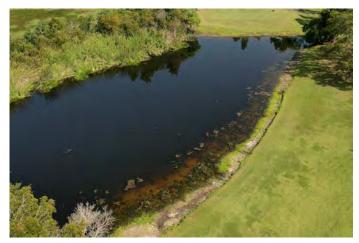

### SITE: 2A

Condition: Excellent <a href="Great">Great</a> Good Poor Mixed Condition <a href="Great">Improving</a>

#### Comments:

No algae growth observed in pond, but there are minor amounts of shoreline grasses present. These shoreline grasses include Duck Potato, Torpedo grass, and Slender Spikerush. Our technician will target the nuisance grasses during next maintenance event.

WATER: X Clear Turbid Tannic

ALGAE: X N/A Subsurface Filamentous Surface Filamentous

Planktonic Cyanobacteria

GRASSES: N/A X Minimal Moderate Substantial

NUISANCE SPECIES OBSERVED:

★Torpedo Grass Pennywort Babytears Chara Hydrilla ★Slender Spikerush Other: