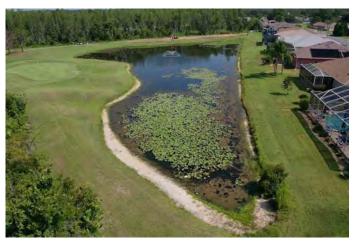

### **SITE:** 2C-1

Condition: Excellent Great \( \sqrt{Good} \) Poor Mixed Condition \( \sqrt{Improving} \)

#### Comments:

Decaying algae is the main nuisance species observed in this pond. It is present in moderate amounts around the perimeter. Minor amounts of Torpedo grass and Slender Spikerush were also present along the shoreline. Our technician will target these nuisance species during future maintenance events. More rain events should help the aesthetics of this pond as well.

**X** Clear Turbid WATER: Tannic ALGAE: **X** Subsurface Filamentous **X** Surface Filamentous Planktonic Cyanobacteria **GRASSES:** N/A X Minimal Moderate Substantial **NUISANCE SPECIES OBSERVED: X**Torpedo Grass Pennywort Babytears Chara Hydrilla XSlender Spikerush Other: