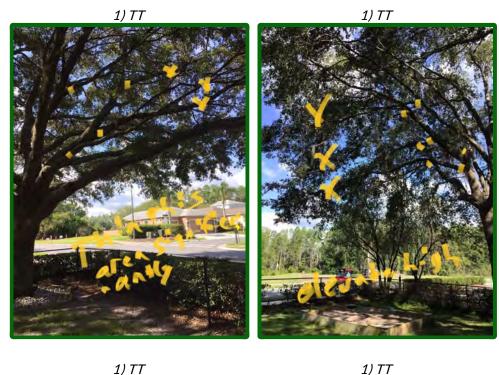

Location

Melogold Cir Land O' Lakes, FL 34637

Terms Net 30

Big Dog Park - TR

| ITEM DESCRIPTION                                                                                                                                                                                          | QUANTITY | UNIT PRICE  | AMOUNT      |
|-----------------------------------------------------------------------------------------------------------------------------------------------------------------------------------------------------------|----------|-------------|-------------|
| Tree Trimming: elevate / thin several live oak trees in big dog park to allow better light penetration to grass (see photos) *Price includes clean up and haul away of all debris unless otherwise noted. | 1        | \$ 2,595.00 | \$ 2,595.00 |

Work will be completed in accordance with these plans unless subsequent changes are agreed upon in writing. Stutzman Brothers cannot be held responsible for any damage that occurs from unknown hazards, inferior driving/parking surfaces, underground facilities, or ruts due to the equipment. If your job includes palm work, please be aware that palms are susceptible to a variety of insects, nutritional problems and diseases. Stutzman Brothers does not guarantee the health and cannot be held liable for any issues that may arise with the palm(s) we service.