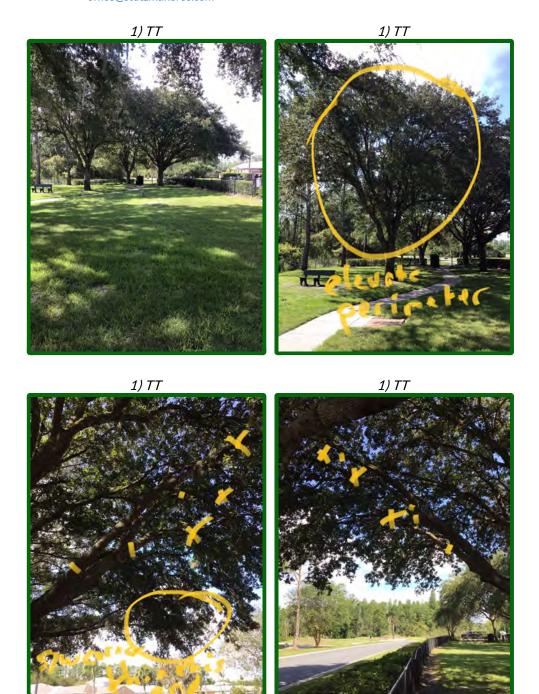

Location

Melogold Cir Land O' Lakes, FL 34637

Terms Net 30

Big Dog Park - TR

| ITEM DESCRIPTION                                                                                                                                                                                          | QUANTITY | UNIT PRICE  | AMOUNT      |
|-----------------------------------------------------------------------------------------------------------------------------------------------------------------------------------------------------------|----------|-------------|-------------|
| Tree Trimming: elevate / thin several live oak trees in big dog park to allow better light penetration to grass (see photos) *Price includes clean up and haul away of all debris unless otherwise noted. | 1        | \$ 2,595.00 | \$ 2,595.00 |

Work will be completed in accordance with these plans unless subsequent changes are agreed upon in writing. Stutzman Brothers cannot be held responsible for any damage that occurs from unknown hazards, inferior driving/parking surfaces, underground facilities, or ruts due to the equipment. If your job includes palm work, please be aware that palms are susceptible to a variety of insects, nutritional problems and diseases. Stutzman Brothers does not guarantee the health and cannot be held liable for any issues that may arise with the palm(s) we service.