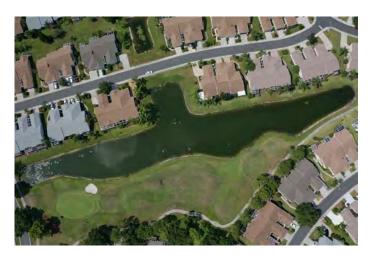

### **SITE:** 22

Condition: Excellent Poor Mixed Condition Great **√**Good ✓Improving

#### Comments:

Water levels are rising and this waterway is starting to look more aesthetically pleasing. Our technicians are focusing on maintaining the buffer along the bank. Nuisance vegetation growth has increased in this pond, but our technicians are doing what they can to keep it under control. This waterway will continue to be closely monitored.

Once water levels rise enough, we are going to complete a treatment by airboat in order to get the interior/areas we usually aren't able to reach.

Turbid WATER: **X** Clear Tannic **X** Subsurface Filamentous **X** Surface Filamentous ALGAE: Planktonic Cyanobacteria **GRASSES:** N/A Minimal X Moderate Substantial **NUISANCE SPECIES OBSERVED: X**Torpedo Grass Pennywort Babytears Chara Hydrilla XSlender Spikerush Other: