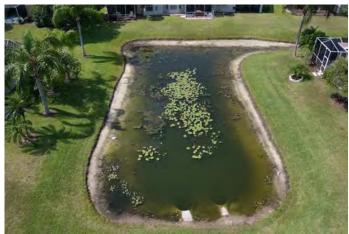

### SITE: 3A

Condition: Excellent <a href="Good Poor Mixed Condition">Great</a> Good Poor Mixed Condition <a href="Good Poor Mixed Condition">Improving</a>

### Comments:

Minor amounts of algae are still present here. It has always been a battle against the algae in this pond, but currently it looks like a lot of it has cleared up. Our technician will make sure to continue to closely monitor and treat accordingly.

**X** Clear Turbid WATER: Tannic **X** Subsurface Filamentous **X** Surface Filamentous ALGAE: Planktonic Cyanobacteria **GRASSES:** N/A **X** Minimal Moderate Substantial **NUISANCE SPECIES OBSERVED: X**Torpedo Grass Babytears Chara Pennywort Hydrilla Slender Spikerush Other: