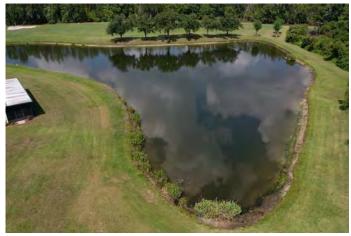

### **SITE:** 7

Condition: Excellent \( \sqrt{Great} \) Good Poor Mixed Condition \( \sqrt{Improving} \)

#### Comments:

Waterway is in great condition. Still minor amounts of algae and nuisance grasses present along the shoreline. Routine maintenance and monitoring will occur here.

**X** Clear Turbid WATER: Tannic ALGAE: Surface Filamentous ★ Subsurface Filamentous Planktonic Cyanobacteria **GRASSES:** N/A X Minimal Moderate Substantial **NUISANCE SPECIES OBSERVED: X**Torpedo Grass Pennywort Babytears Chara Hydrilla Slender Spikerush Other: