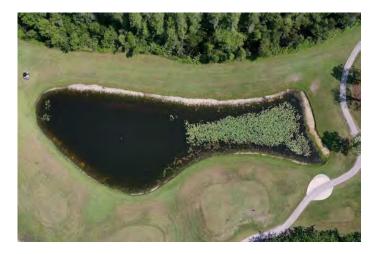

### SITE: 3A

Condition: Excellent <a href="Good Poor Mixed Condition">Great</a> Good Poor Mixed Condition <a href="Good Poor Mixed Condition">Improving</a>

### Comments:

Minor amounts of algae are still present here. It has always been a battle against the algae in this pond, but currently it looks like a lot of it has cleared up. Our technician will make sure to continue to closely monitor and treat accordingly.

**X** Clear Turbid WATER: Tannic **X** Subsurface Filamentous **X** Surface Filamentous ALGAE: Planktonic Cyanobacteria **GRASSES:** N/A **X** Minimal Moderate Substantial **NUISANCE SPECIES OBSERVED: X**Torpedo Grass Babytears Chara Pennywort Hydrilla Slender Spikerush Other: