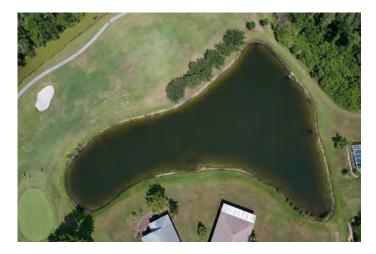

### **SITE:** 2C-1

Condition: Excellent Great \( \sqrt{Good} \) Poor Mixed Condition \( \sqrt{Improving} \)

#### Comments:

Decaying algae is the main nuisance species observed in this pond. It is present in moderate amounts around the perimeter. Minor amounts of Torpedo grass and Slender Spikerush were also present along the shoreline. Our technician will target these nuisance species during future maintenance events. More rain events should help the aesthetics of this pond as well.

**X** Clear Turbid WATER: Tannic ALGAE: **X** Subsurface Filamentous **X** Surface Filamentous Planktonic Cyanobacteria **GRASSES:** N/A X Minimal Moderate Substantial **NUISANCE SPECIES OBSERVED: X**Torpedo Grass Pennywort Babytears Chara Hydrilla XSlender Spikerush Other: