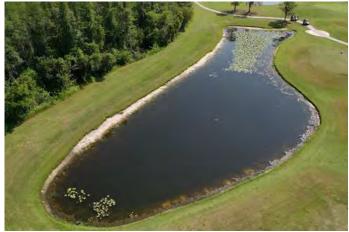

### **SITE:** 7

Condition: Excellent \( \sqrt{Great} \) Good Poor Mixed Condition \( \sqrt{Improving} \)

#### Comments:

Waterway is in great condition. Still minor amounts of algae and nuisance grasses present along the shoreline. Routine maintenance and monitoring will occur here.

**X** Clear Turbid WATER: Tannic ALGAE: Surface Filamentous ★ Subsurface Filamentous Planktonic Cyanobacteria **GRASSES:** N/A X Minimal Moderate Substantial **NUISANCE SPECIES OBSERVED: X**Torpedo Grass Pennywort Babytears Chara Hydrilla Slender Spikerush Other: