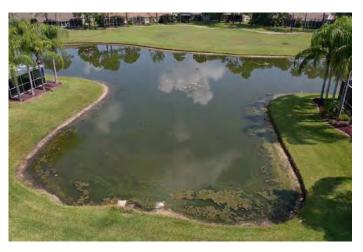

### **SITE:** 2C-1

Condition: Excellent Great \( \sqrt{Good} \) Poor Mixed Condition \( \sqrt{Improving} \)

#### Comments:

Decaying algae is the main nuisance species observed in this pond. It is present in moderate amounts around the perimeter. Minor amounts of Torpedo grass and Slender Spikerush were also present along the shoreline. Our technician will target these nuisance species during future maintenance events. More rain events should help the aesthetics of this pond as well.

**X** Clear Turbid WATER: Tannic ALGAE: **X** Subsurface Filamentous **X** Surface Filamentous Planktonic Cyanobacteria **GRASSES:** N/A X Minimal Moderate Substantial **NUISANCE SPECIES OBSERVED: X**Torpedo Grass Pennywort Babytears Chara Hydrilla XSlender Spikerush Other: